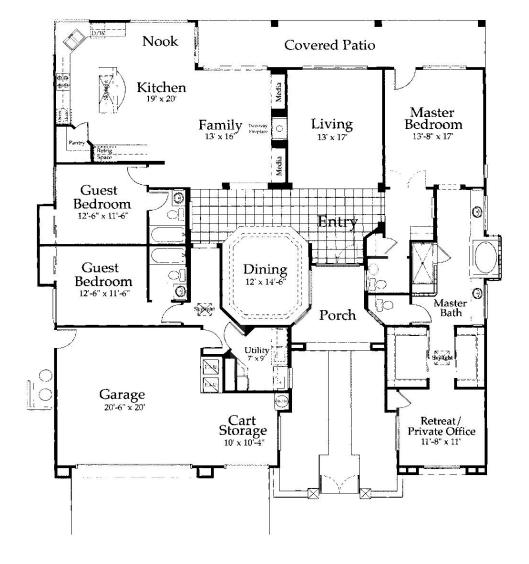

## **Features:**

- 3 Bedroom Suites plus Retreat/Office
- 3 <sup>1</sup>/<sub>2</sub> Bathrooms
- Living Room
- Family Room
- Grand Entry Foyer
- Formal Dining Room
- Island Kitchen
- Breakfast Nook
- 2-way Fireplace
- Utility Room
- Covered Patio
- 2-Car Garage with Cart Storage
- Optional 2nd Master Suite or 4th Bedroom Suite with Private Entrance

## **Square Footage:**

- Liveable 2,728
- Garage 559
- Covered Patio 388
- Total Under Roof 3,675

\* please note: some homes may have modifications & square footages may vary, buyer to verify.